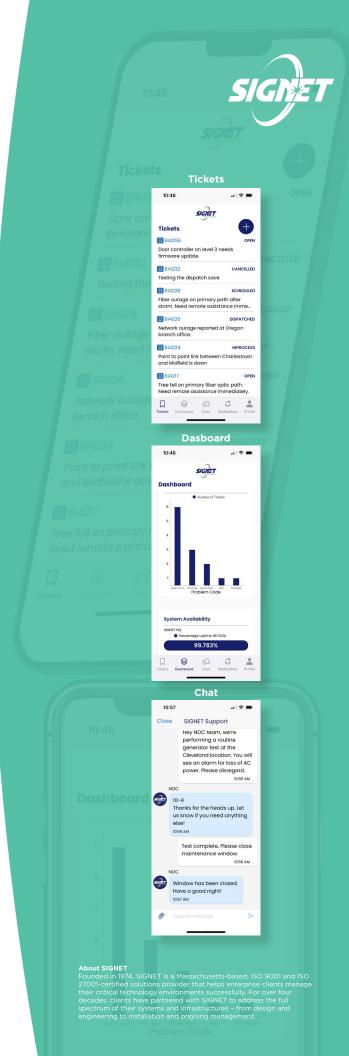

## SIGNET REMOTE SMART Mobile App

Manage your system from anywhere!

Improve system insight and gain access to the support you need when you need it, on-demand and from the palm of your hand. Introducing the SIGNET Remote Smart mobile app.

## **KEY USER FEATURES**

Manage your mission critical system in real-time while collaborating with certified remote engineers.

- Securely initiate, manage, and track service tickets
- Receive system notifications
- View real-time system information through interactive dashboards\*
- Communicate with specialized system experts\*

## **KEY SECURITY FEATURES**

- Multi-factor authentication
- End-to-end SSL encryption
- ISO 27001 certified Network Operations Center